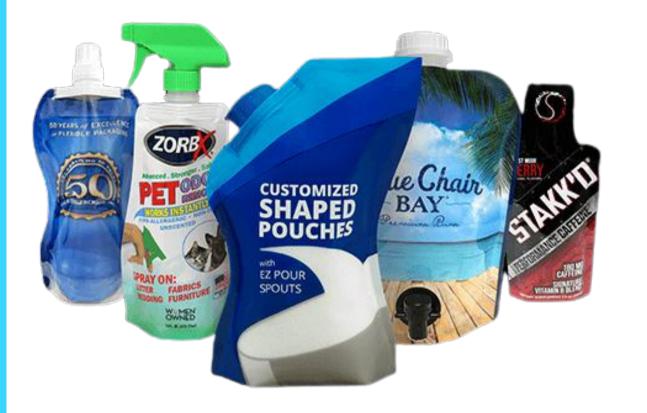

#### **BUSINESS PROFILE**

POST CONSUMER RECYCLED POUCHES RECYCLABLE POUCHES

STANDCAP INVERTED POUCHES SPOUTED POUCHES

SHAPED POUCHES DUAL COMPARTMENT POUCHES

ZIPPER/SLIDER POUCHES KRAFT POUCHES